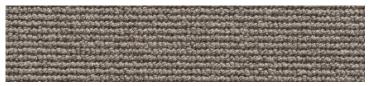

## 100% European wool

finn ackley 132

finn dillon 135

finn raven 136

finn benton 138

finn denver 134

fibre fibre weight • 100% European wool, 2ply & 3ply

pile height

• 40oz (1360gsm)

• 6mm • loop

construction gauge

• 5/32

backing

• hessian surface treatment • insect resistance

width

• 4m