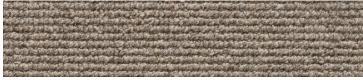

## 100% European wool

finn ackley 132

finn dillon 135

finn raven 136

finn benton 138

finn denver 134

fibre fibre weight • 100% European wool, 2ply & 3ply

pile height

• 40oz (1360gsm)

• 6mm • loop

construction gauge

• 5/32

backing

• hessian surface treatment • insect resistance

width

• 4m