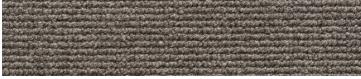

## 100% European wool

finn ackley 132

finn dillon 135

finn raven 136

finn benton 138

finn denver 134

fibre fibre weight • 100% European wool, 2ply & 3ply

pile height

• 40oz (1360gsm)

• 6mm • loop

construction gauge

• 5/32

backing

• hessian surface treatment • insect resistance

width

• 4m