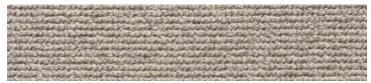

## 100% European wool

finn ackley 132

finn dillon 135

finn raven 136

finn benton 138

finn denver 134

fibre fibre weight • 100% European wool, 2ply & 3ply

pile height

• 40oz (1360gsm)

• 6mm • loop

construction gauge

• 5/32

backing

• hessian surface treatment • insect resistance

width

• 4m