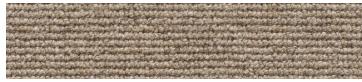

## 100% European wool

finn ackley 132

finn dillon 135

finn raven 136

finn benton 138

finn denver 134

fibre fibre weight • 100% European wool, 2ply & 3ply

pile height

• 40oz (1360gsm)

• 6mm • loop

construction gauge

• 5/32

backing

• hessian surface treatment • insect resistance

width

• 4m